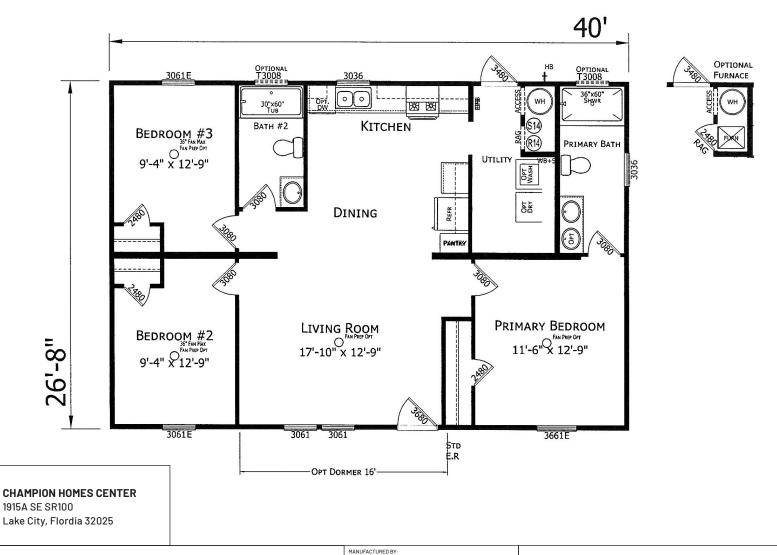

## Yulee

**Prime Series** 

1,067 SQ. FT. (Approximate) 3 Bedroom, 2 Bath

Last Updated: 8-16-24