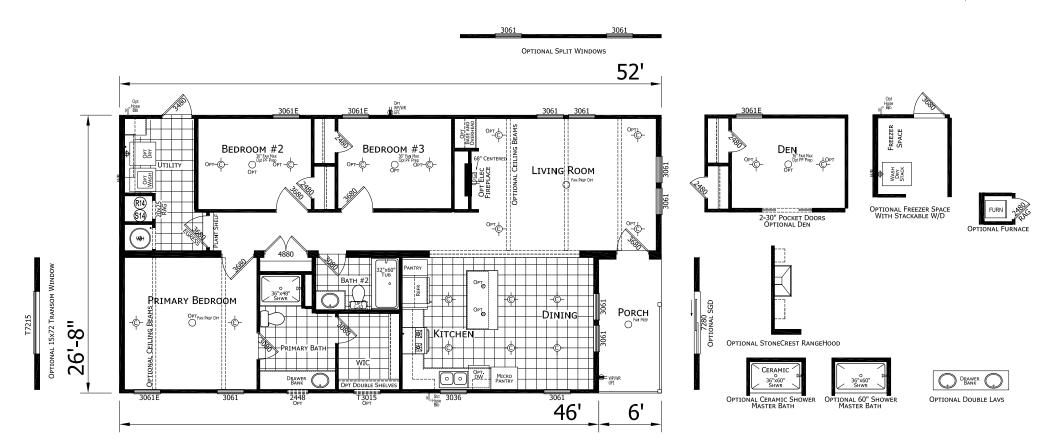

## **Yarmouth**

**Homes of Merit Community Series** 

1387 SQ. FT. (Approximate) 3 Bedroom, 2 Bath

Last Updated: 4-17-25