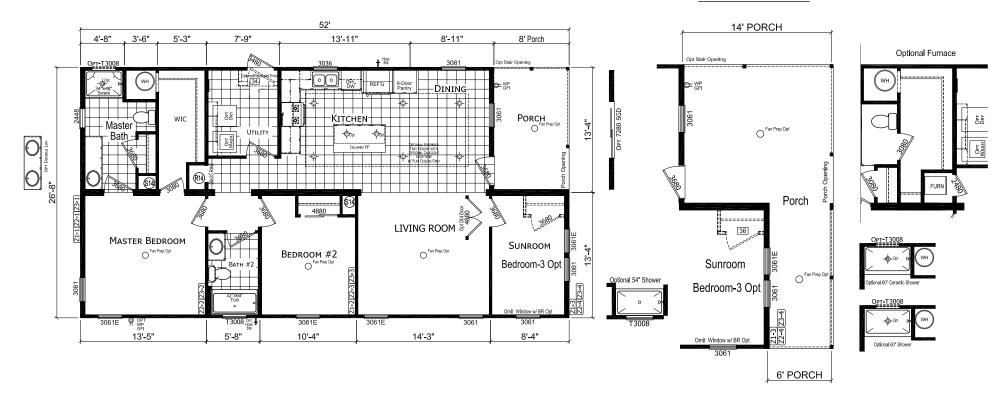

## Yarbo

**Homes of Merit Community Series** 

1387 SQ. FT. (Approximate) 2 Bedroom, 2 Bath

Last Updated: 4-17-25