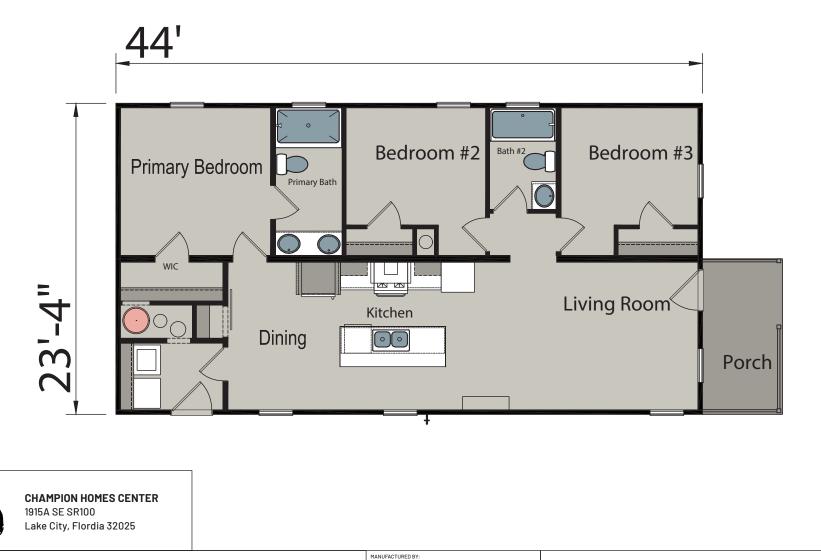

## **Winters**

**Bartow Series by Champion Homes** 

1,027 SQ. FT. (Approximate) 3 Bedroom, 2 Bath

Last Updated: 9-25-24