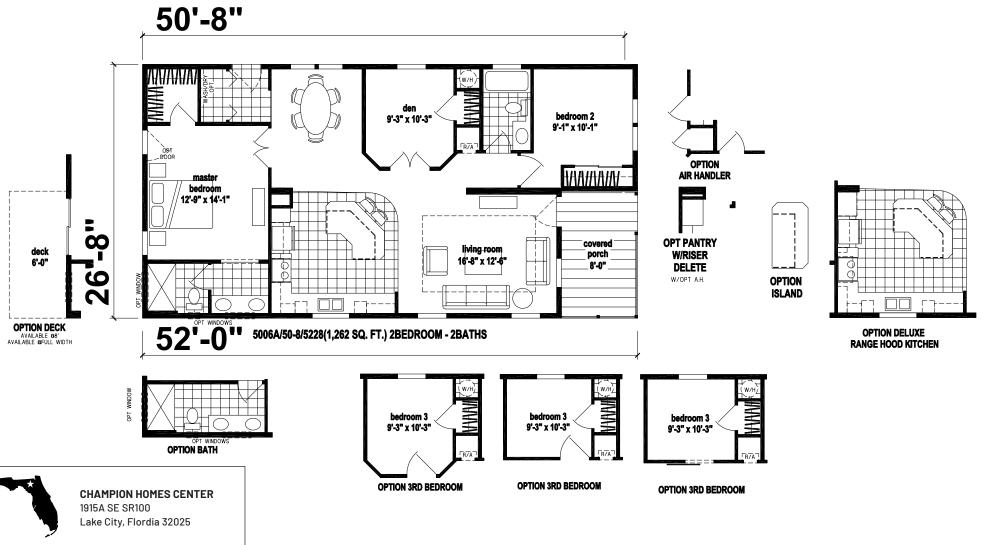

## Wilmington

Silver Springs Limited Series

1246 SQ. FT. (Approximate) 2 Bedrooms, 2 Baths



Last Updated: 2-24-25



## FactoryHomeSale.com | 1-800-965-3052

IMPORTANT: Alta Cima Corp reserves the right to modify, cancel or substitute products or features of this event at any time without prior notice or obligation. Pictures and other promotional materials are representative and may depict or contain floor plans, square footages, elevations, options, upgrades, extra design features, decorations, floor coverings, specialty light fixtures, custom paint and wall coverings, window treatments, landscaping, sound and alarm systems, furnishings, appliances, and other designer/decorator features and amenities that are not included as part of the home and/or may not be available at all locations. Home, pricing and community information is subject to change, and homes to prior sale, at any time without notice or