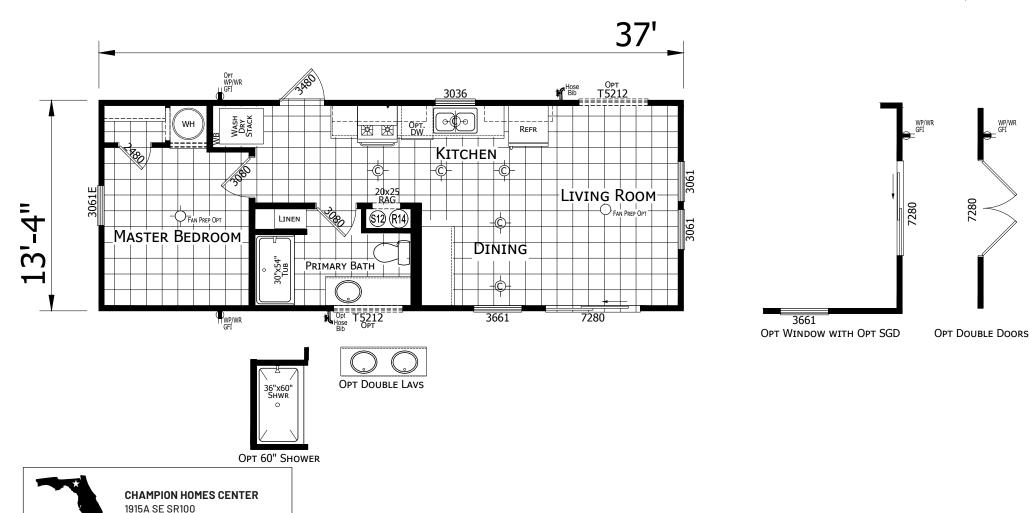

## **Willette**

**Prime Series** 

493 SQ. FT. (Approximate) 1 Bedroom, 1 Bath

Last Updated: 10-18-24