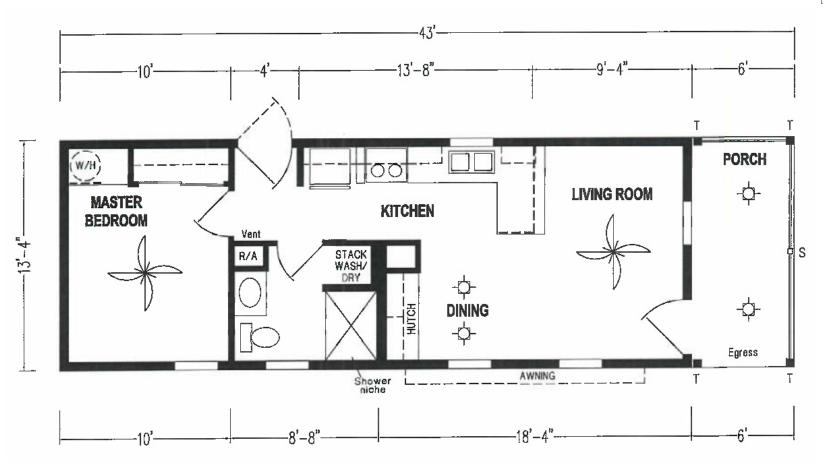

## **Whitwell**

Legend Express Series

482 SQ. FT. (Approximate) 1 Bedroom, 1 Bath

Last Updated: 2-24-25