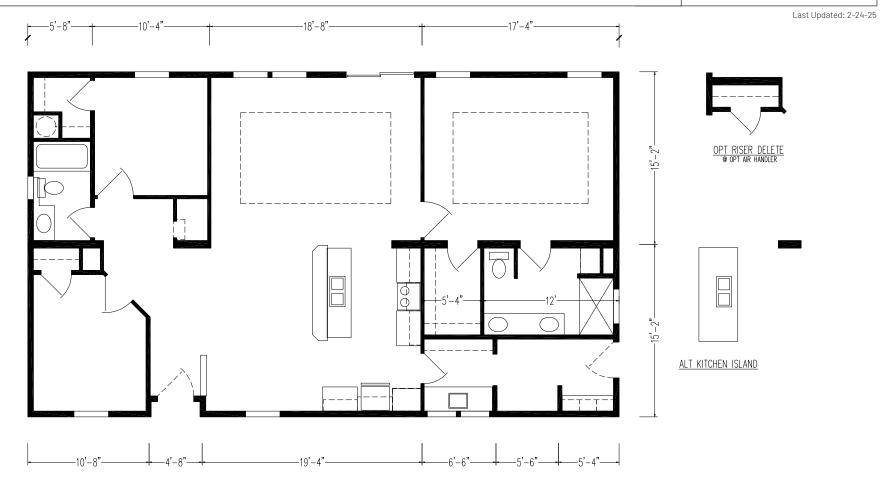

## Watertown

Silver Springs Limited Series

1577 SQ. FT. (Approximate) 3 Bedrooms, 2 Baths