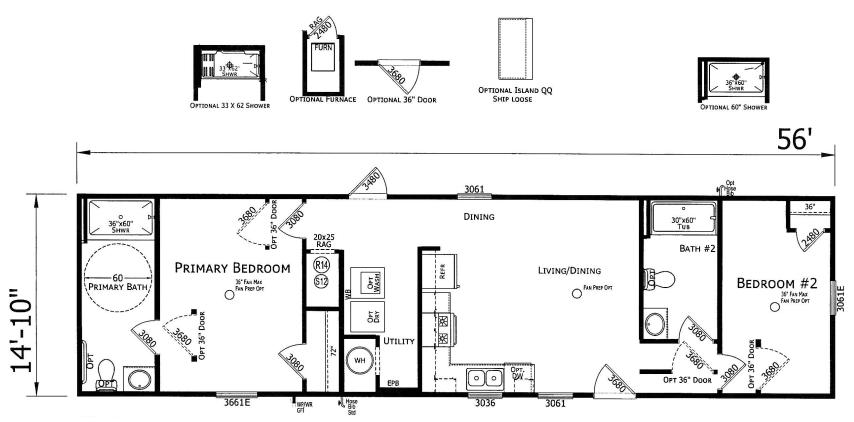

## **Waresboro**

Champion Series (Lake City, FL)

831 SQ. FT. (Approximate) 2 Bedroom, 2 Bath

Last Updated: 5-28-25