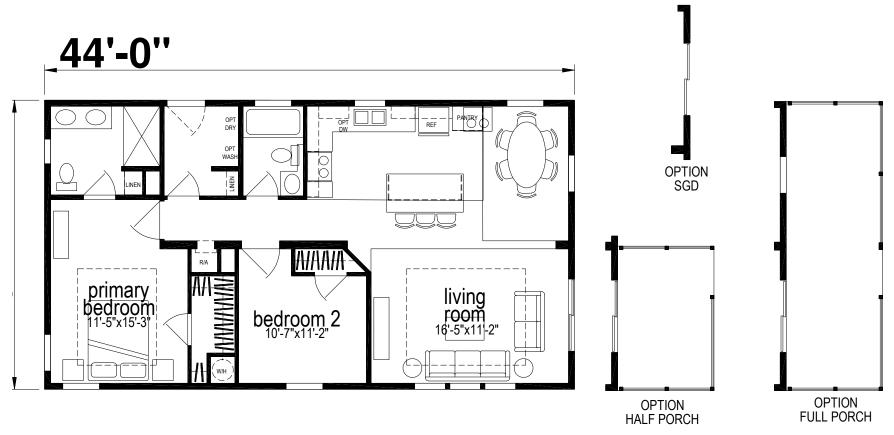

## Viola

Silver Springs Limited Series

1056 SQ. FT. (Approximate) 2 Bedrooms, 2 Baths

Last Updated: 2-24-25