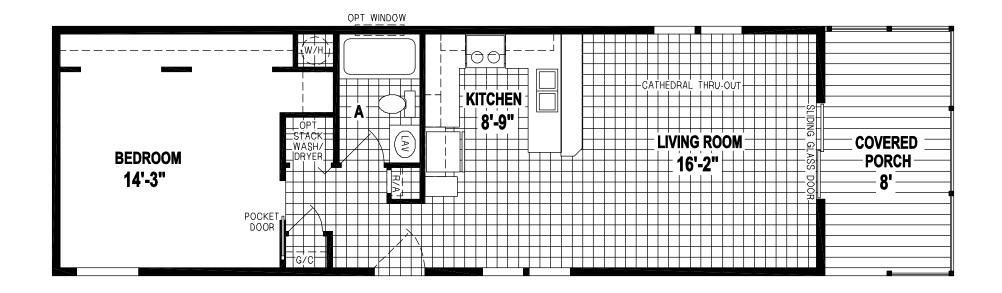

## **Townsend**

Palm Bay Elite Series

741 SQ. FT. (Approximate) 1 Bedroom, 1 Bath

Last Updated: 2-24-25