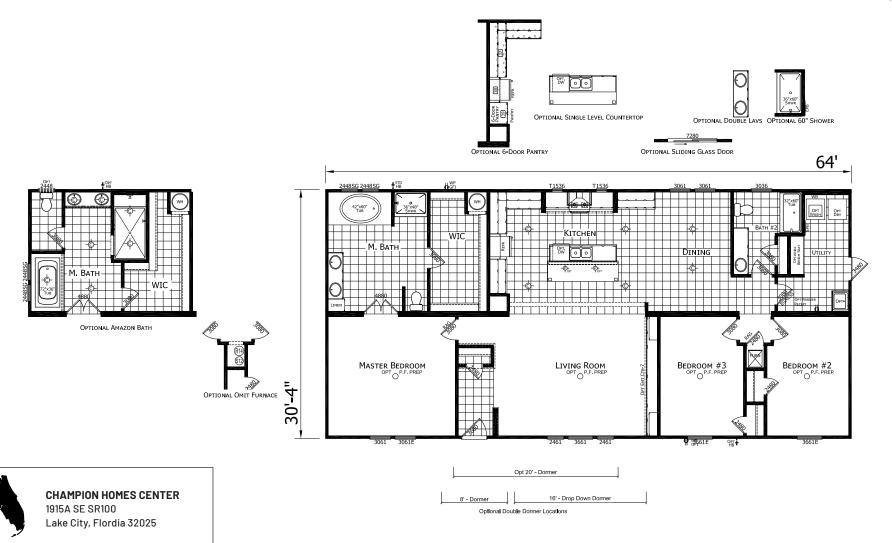

## **Tifton**

Cypress Series

1941 SQ. FT. (Approximate) 3 Bedroom, 2 Bath

Last Updated: 4-16-25