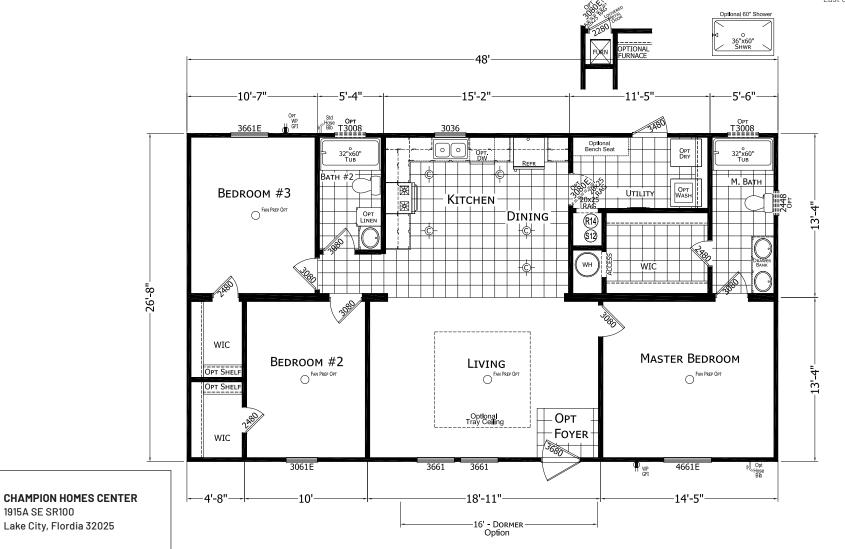

## **Tibbie**

Pine Manor Series

1280 SQ. FT. (Approximate) 3 Bedroom, 2 Bath

Last Updated: 4-16-25