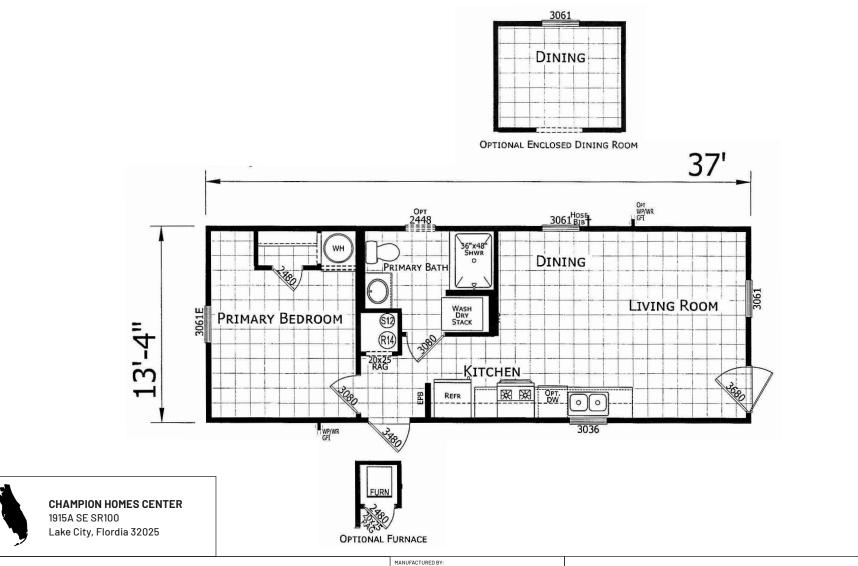

## Prime Series 493 SQ. FT. (Approximate) 1 Bedroom, 1 Bath

Last Updated: 7-31-24