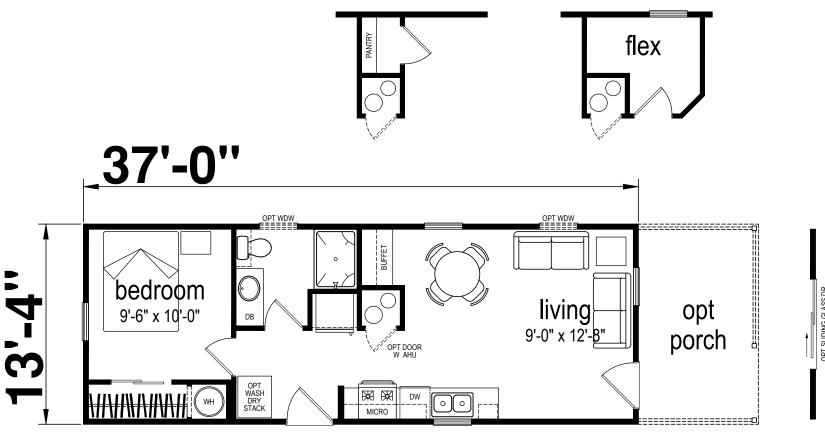

## **Tarpon**

Lakeside Series by Champion Homes (Bartow, FL)

493 SQ. FT. (Approximate) 1 Bedroom, 1 Bath

Last Updated: 3-17-25