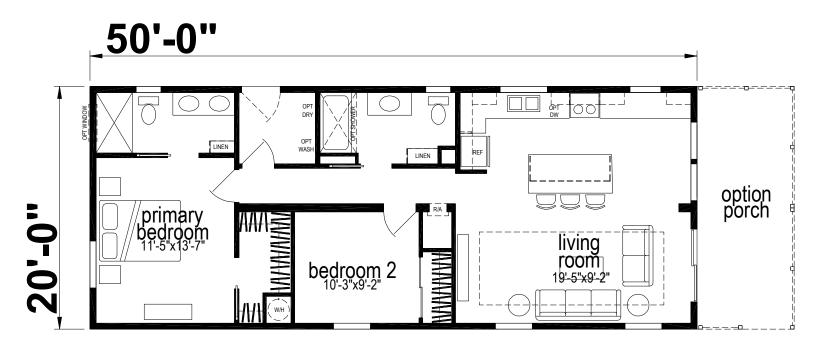

## **Spencer**

Silver Springs Limited Series

1000 SQ. FT. (Approximate) 2 Bedrooms, 2 Baths

Last Updated: 2-24-25