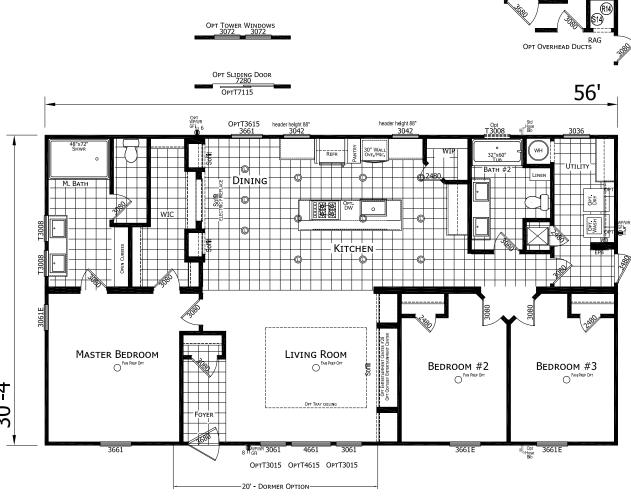

## Soloman

Cypress Series

1699 SQ. FT. (Approximate) 3 Bedroom, 2 Bath

Opt DOOR FOR UTILITY

Last Updated: 1-13-25