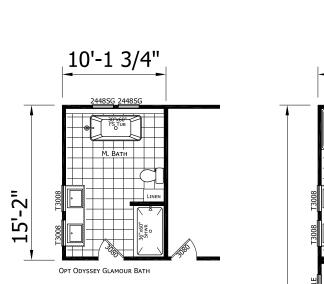

## Soloman

Cypress Series

1699 SQ. FT. (Approximate) 3 Bedroom, 2 Bath

Opt DOOR FOR UTILITY

Last Updated: 1-13-25