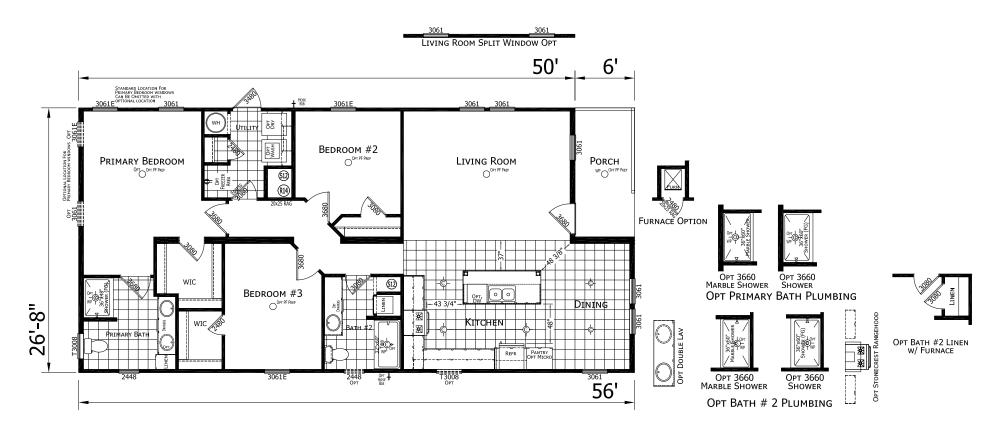

## Silas

**Homes of Merit Community Series** 

1493 SQ. FT. (Approximate) 3 Bedroom, 2 Bath

Last Updated: 4-17-25