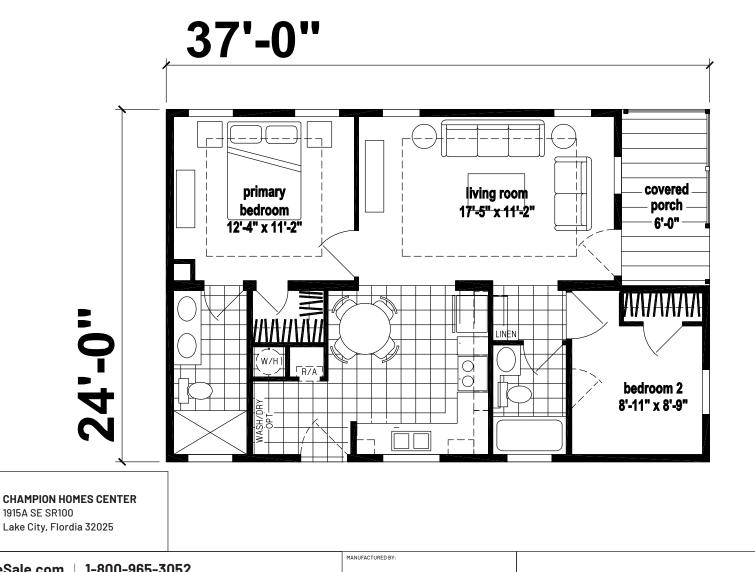

## Silver Springs Limited Series

720 SQ. FT. (Approximate) 2 Bedrooms, 2 Baths

Last Updated: 2-24-25

SKYLIN