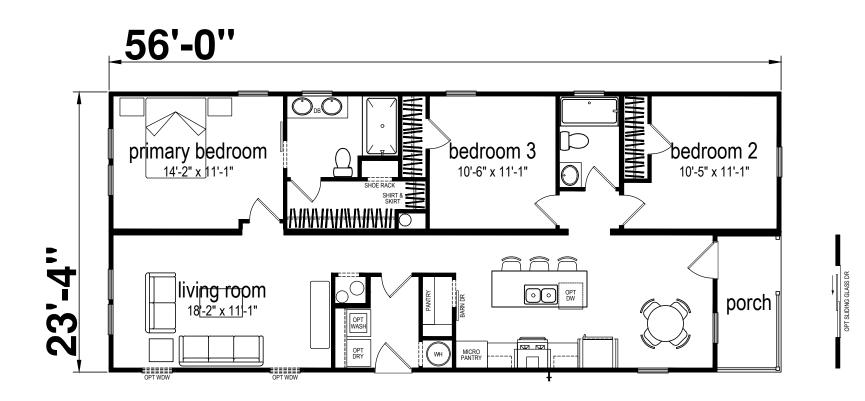

## Sanderson

Champion Series by Champion Homes (Bartow, FL) 1246 SQ. FT. (Approximate) 3 Bedroom, 2 Bath

**CHAMPION**<sup>®</sup> HOMES CENTER

Last Updated: 3-17-25

MANUFACTURED BY:

CHAMPION HOMES CENTER 1915A SE SR100 Lake City, Flordia 32025