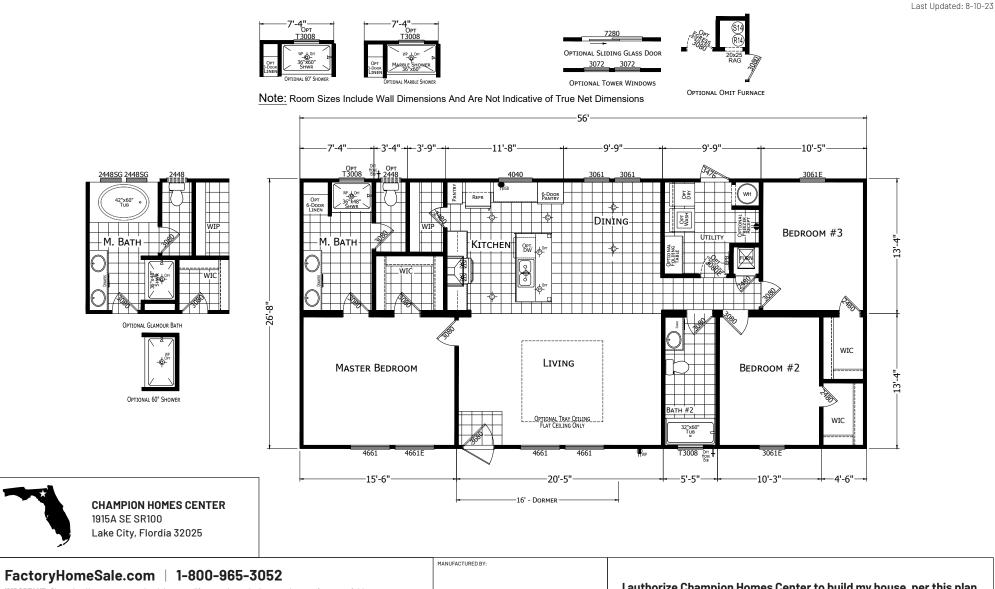

## Cypress Series

1,493 SQ. FT. (Approximate) 3 Bedroom, 2 Bath

**IMPORTANT:** Champion Homes reserves the right to modify, cancel or substitute products or features of this event at any time without prior notice or obligation. Pictures and other promotional materials are representative and may depict or contain floor plans, square footages, elevations, options, upgrades, extra design features, decorations, floor coverings, specialty light fixtures, custom paint and wall coverings, window treatments, landscaping, sound and alarm systems, furnishings, appliances, and other designer/decorator features and amenities that are not included as part of the home and/or may not be available at all locations. Home, pricing and community information is subject to change, and homes to prior sale, at any time without notice or obligation. ©2020 Champion Homes. All rights reserved.