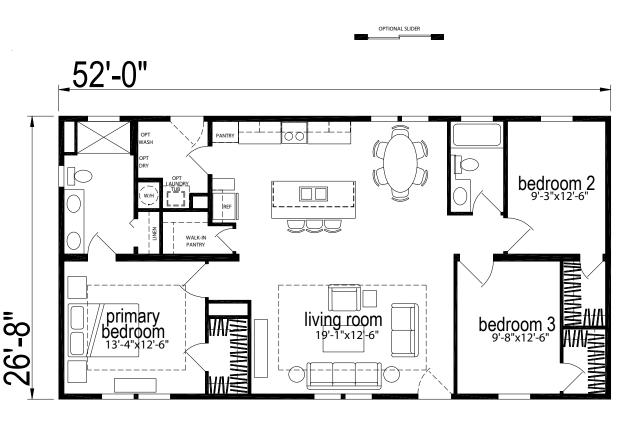

## Roseland

Silver Springs Limited Series

1369 SQ. FT. (Approximate) 3 Bedrooms, 2 Baths

WALK-IN SHOWER

OPTION KITCHEN ISLAND