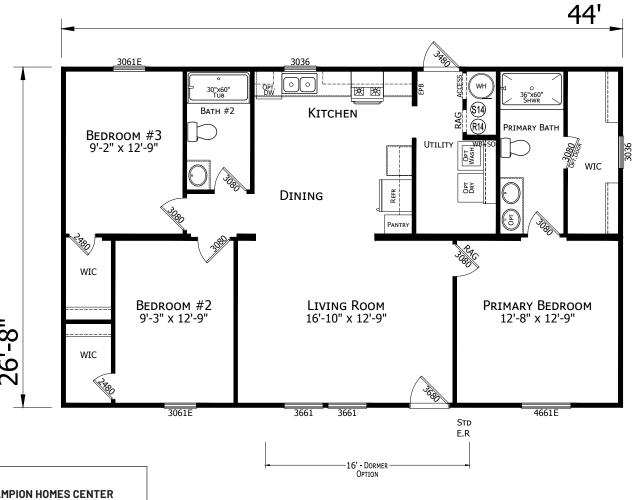

## Roeville

Lake Manor Series

1,173 SQ. FT. (Approximate) 3 Bedroom, 2 Bath

Last Updated: 12-20-23