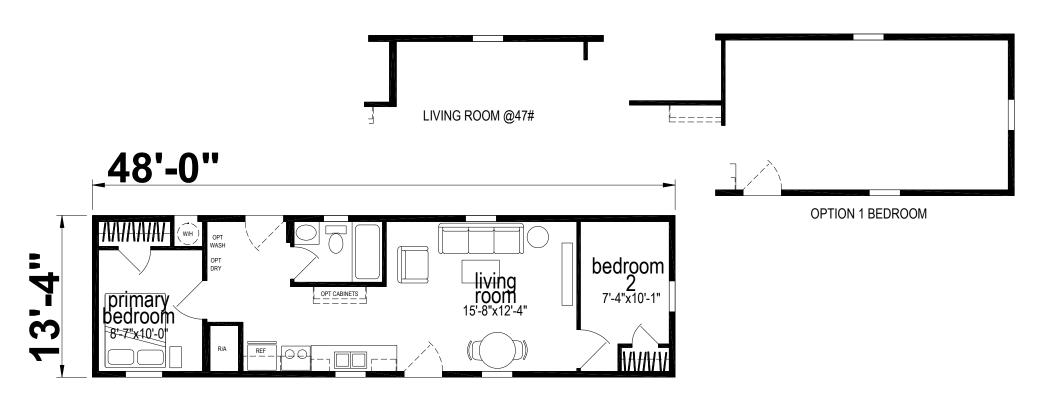

## **Rockwood**

Silver Springs Premier Series

640 SQ. FT. (Approximate) 2 Bedroom, 1 Bath

Last Updated: 2-24-25