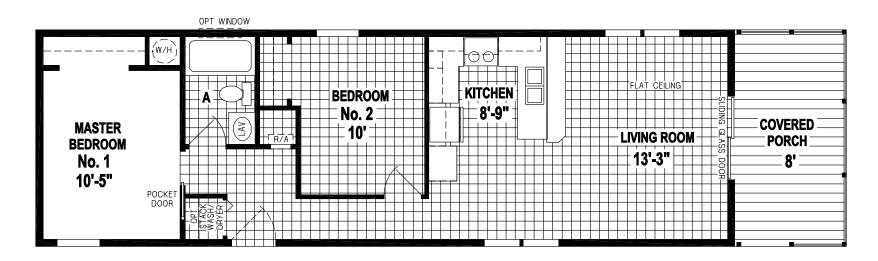

## **Rivercrest**

Palm Bay Elite Series

786 SQ. FT. (Approximate) 2 Bedroom, 1 Bath

Last Updated: 2-24-25

CHAMPION HOMES CENTER 1915A SE SR100 Lake City, Flordia 32025