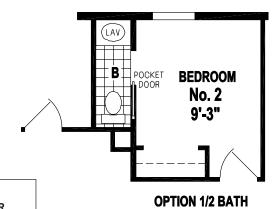

## **Rivercrest**

Palm Bay Elite Series

786 SQ. FT. (Approximate) 2 Bedroom, 1 Bath

Last Updated: 2-24-25

CHAMPION HOMES CENTER 1915A SE SR100 Lake City, Flordia 32025