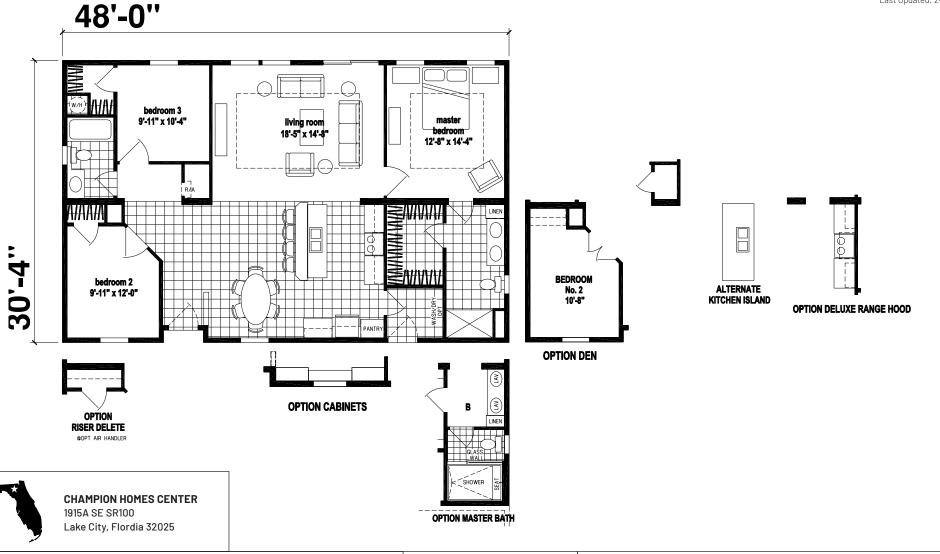

## **River Vale**

Silver Springs Limited Series

1455 SQ. FT. (Approximate) 3 Bedrooms, 2 Baths

Last Updated: 2-24-25