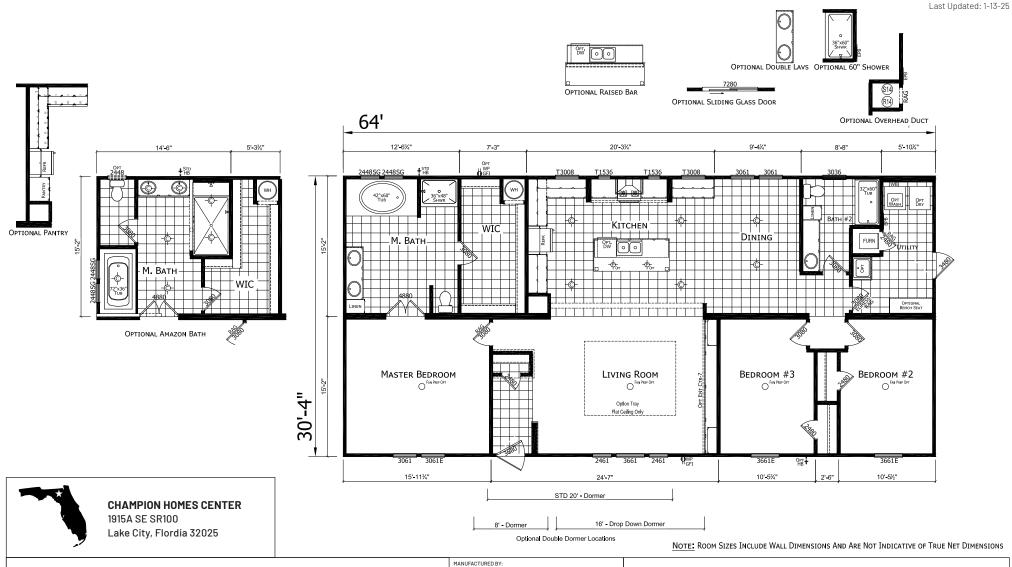

## Ridgely

**Cypress Series** 

1941 SQ. FT. (Approximate) 3 Bedroom, 2 Bath





## FactoryHomeSale.com | 1-800-965-3052

IMPORTANT: Champion Homes reserves the right to modify, cancel or substitute products or features of this event at any time without prior notice or obligation. Pictures and other promotional materials are representative and may depict or contain floor plans, square footages, elevations, options, upgrades, extra design features, decorations, floor coverings, specialty light fixtures, custom paint and wall coverings, window treatments, landscaping, sound and alarm systems, furnishings, appliances, and other designer/decorator features and amenities that are not included as part of the home and/or may not be available at all locations. Home, pricing and community information is subject to change, and homes to prior sale, at any time without notice or