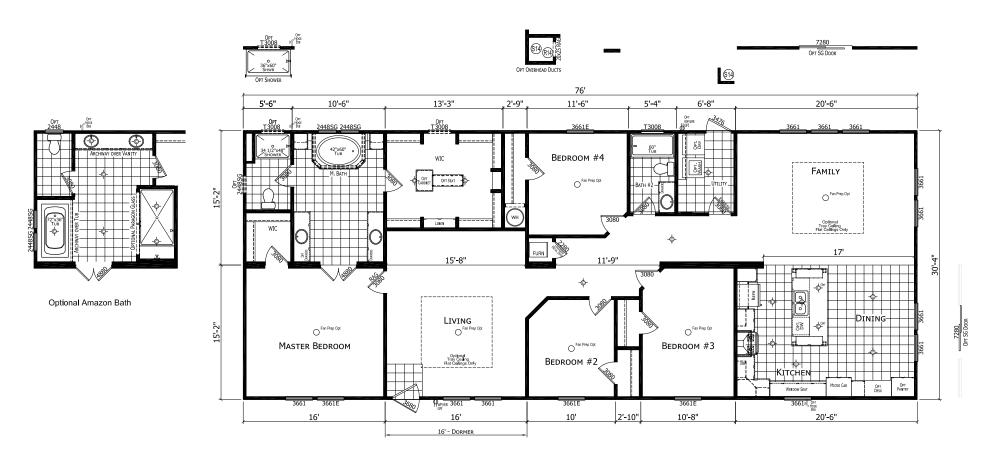

## **Pompano**

**Crossings Limited Series** 

2,304 SQ. FT. (Approximate) 4 Bedroom, 2 Bath

Last Updated: 12-12-23