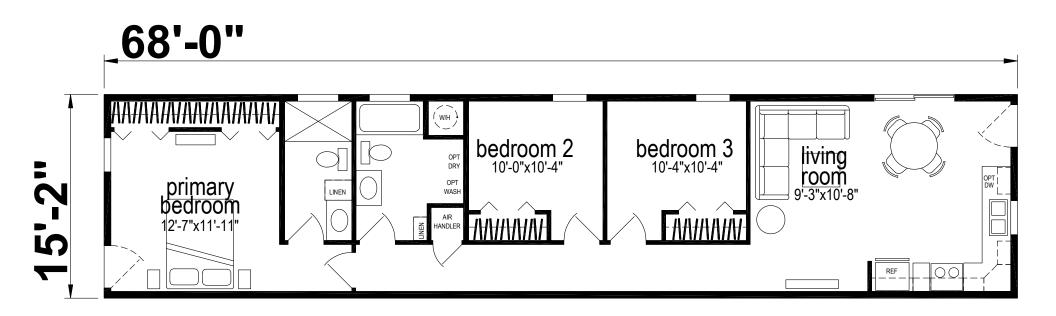

## **Piperton**

Palm Bay Park Model Series

1031 SQ. FT. (Approximate) 3 Bedroom, 2 Bath

Last Updated: 2-24-25