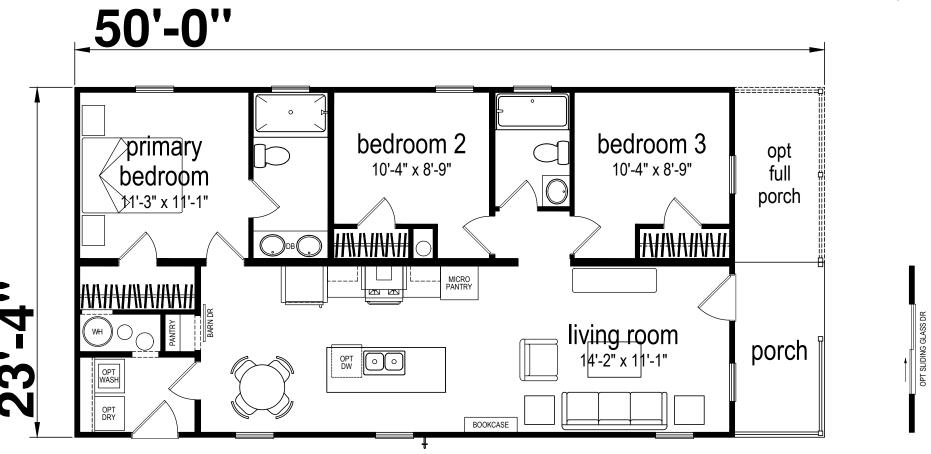

## **Pinebrook**

Champion Series by Champion Homes (Bartow, FL)

1027 SQ. FT. (Approximate) 3 Bedroom, 2 Bath

Last Updated: 3-17-25