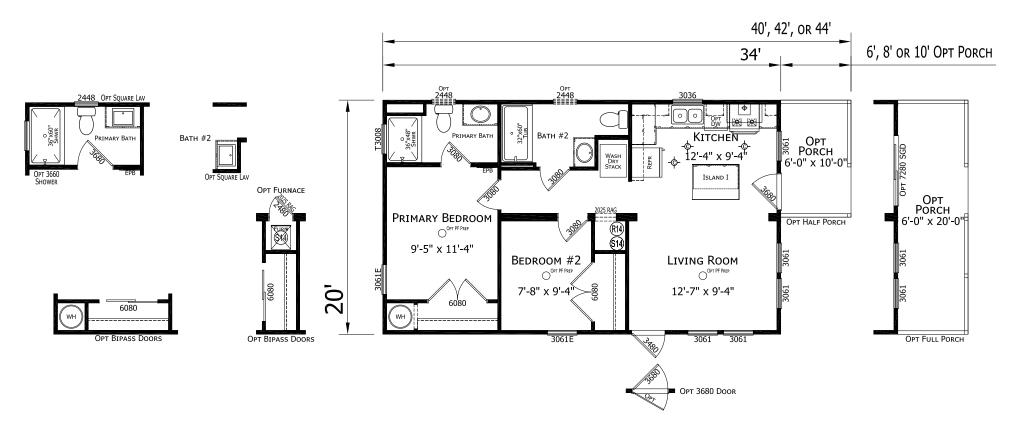

## **Peridido**

Signature Series

680 SQ. FT. (Approximate) 2 Bedroom, 2 Bath

Last Updated: 4-16-25