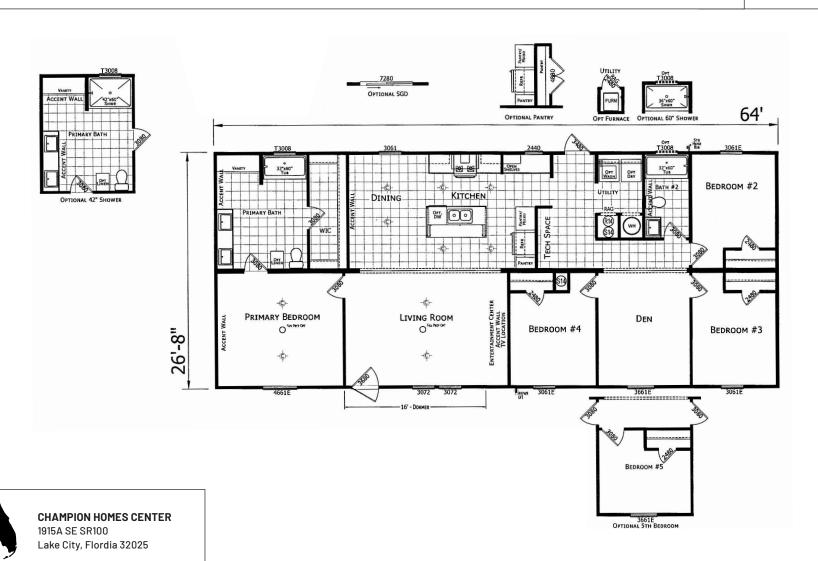

## **Passton**

**Embrace Ultra Series** 

1,707 SQ. FT. (Approximate) 4 Bedroom, 2 Bath

Last Updated: 8-23-24