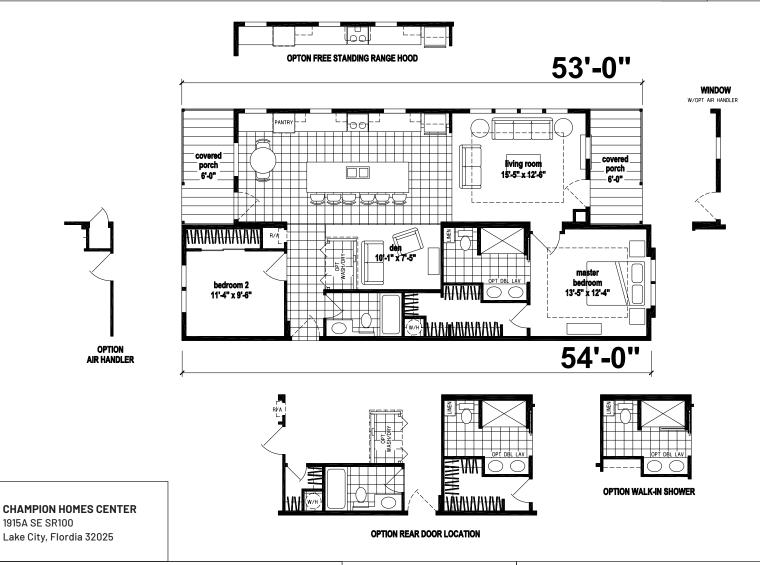

## **Odessa**

Silver Springs Limited Series

1422 SQ. FT. (Approximate) 2 Bedrooms, 2 Baths

Last Updated: 2-24-25