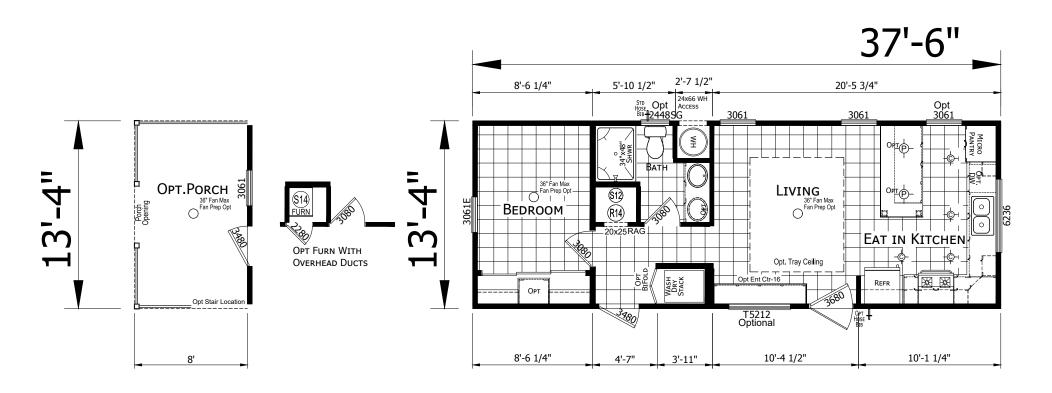

## **Oakesdale**

## Prime Series 499 SQ. FT. (Approximate) 1 Bedroom, 1 Bath

Last Updated: 10-18-24

MANUFACTURED BY: