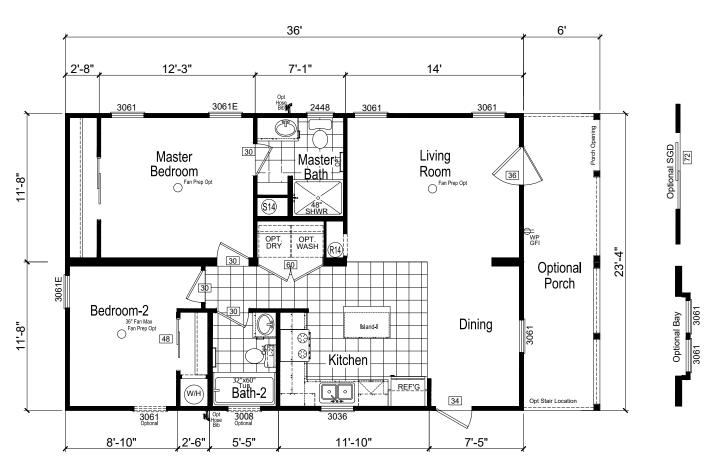

## Oak Park

**Trinity Series** 

840 SQ. FT. (Approximate) 2 Bedroom, 2 Bath

Last Updated: 4-16-25