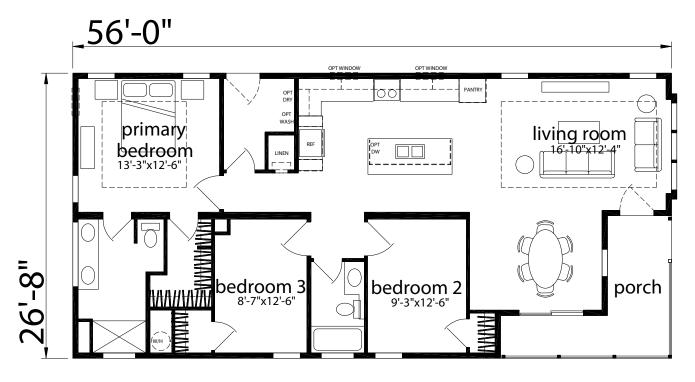

## **Norwich**

Silver Springs Limited Series

1378 SQ. FT. (Approximate) 3 Bedrooms, 2 Baths

Last Updated: 2-24-25

CHAMPION HOMES CENTER 1915A SE SR100

Lake City, Flordia 32025

FactoryHomeSale.com | 1-800-965-3052