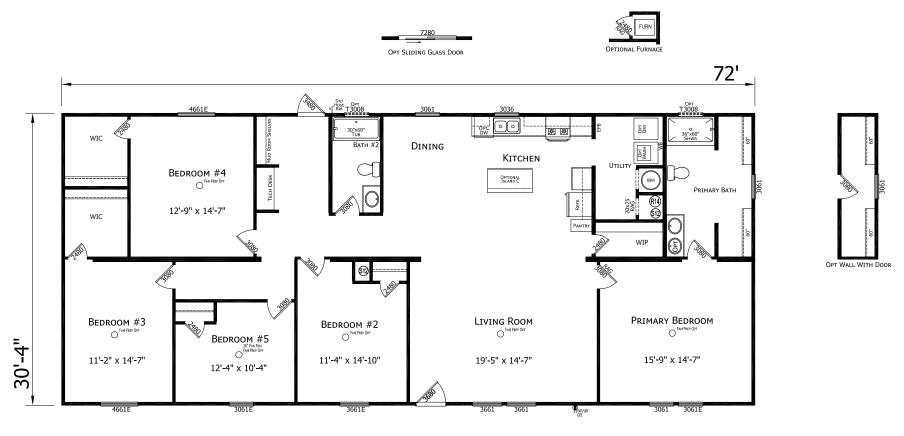

## **Norlina**

**Prime Series** 

2,184 SQ. FT. (Approximate) 5 Bedroom, 3 Bath

Last Updated: 3-28-25