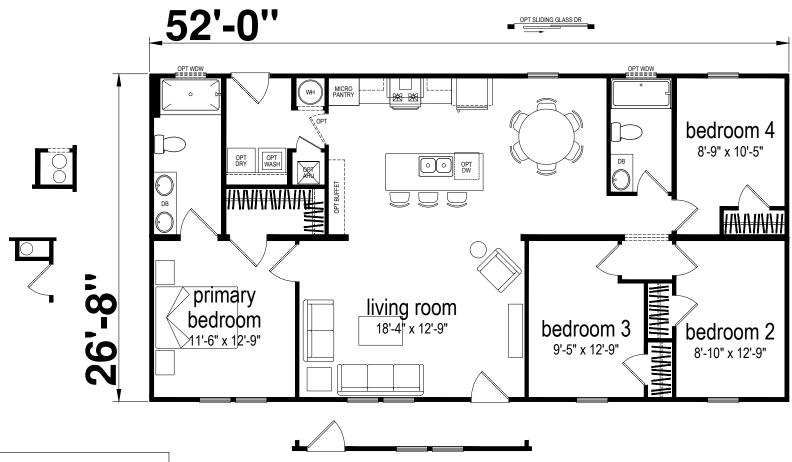

## **Neptune**

Champion Series by Champion Homes (Bartow, FL) 1387 SQ. FT. (Approximate) 4 Bedroom, 2 Bath

Last Updated: 3-17-25