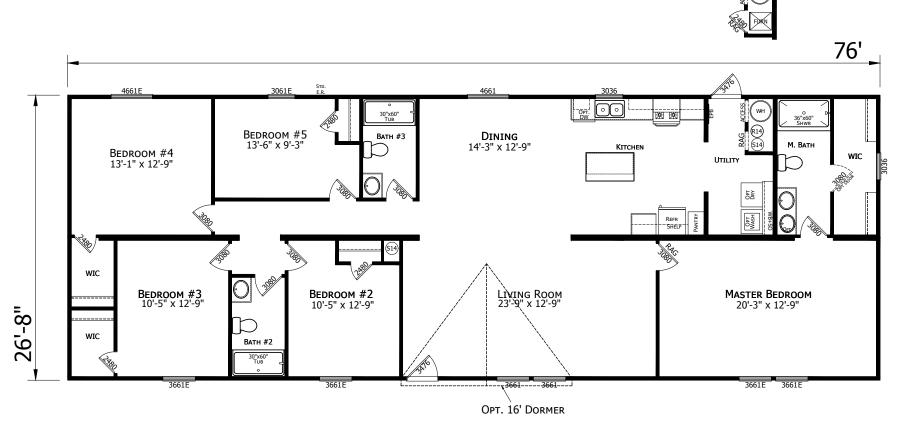

## **Navarre**

Lake Manor Series

2,027 SQ. FT. (Approximate) 5 Bedroom, 3 Bath

Last Updated: 12-20-23