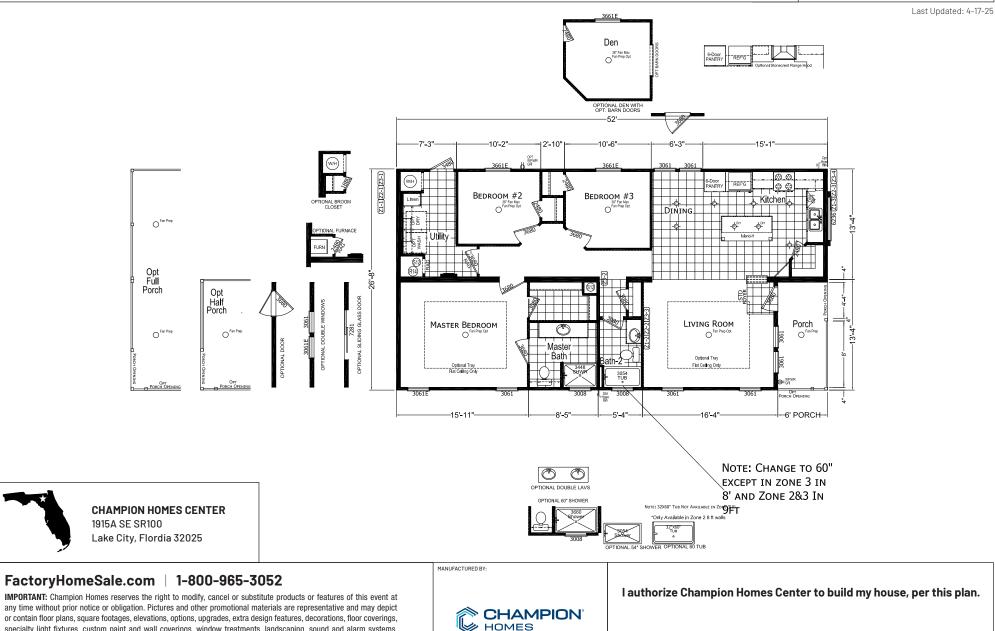

## Homes of Merit Community Series

1387 SQ. FT. (Approximate) 3 Bedroom, 2 Bath

Χ\_

any time without prior notice or obligation. Pictures and other promotional materials are representative and may depict or contain floor plans, square footages, elevations, options, upgrades, extra design features, decorations, floor coverings, specialty light fixtures, custom paint and wall coverings, window treatments, landscaping, sound and alarm systems, furnishings, appliances, and other designer/decorator features and amenities that are not included as part of the home and/or may not be available at all locations. Home, pricing and community information is subject to change, and homes to prior sale, at any time without notice or obligation. ©2021 Champion Homes. All rights reserved.