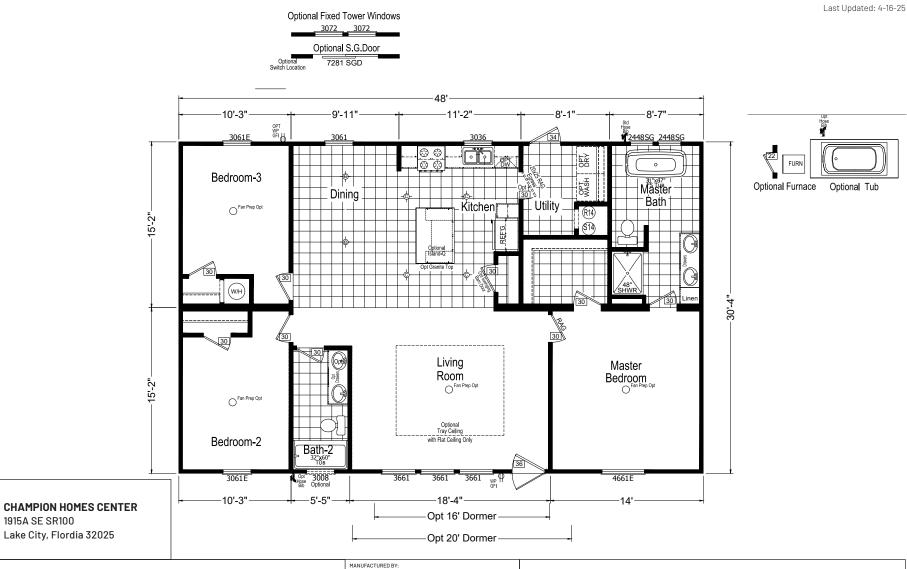

## Moyne

**Pine Manor Series** 

1456 SQ. FT. (Approximate) 3 Bedroom, 2 Bath





## FactoryHomeSale.com | 1-800-965-3052

1915A SE SR100 Lake City, Flordia 32025

IMPORTANT: Champion Homes reserves the right to modify, cancel or substitute products or features of this event at any time without prior notice or obligation. Pictures and other promotional materials are representative and may depict or contain floor plans, square footages, elevations, options, upgrades, extra design features, decorations, floor coverings, specialty light fixtures, custom paint and wall coverings, window treatments, landscaping, sound and alarm systems, furnishings, appliances, and other designer/decorator features and amenities that are not included as part of the home and/or may not be available at all locations. Home, pricing and community information is subject to change, and homes to