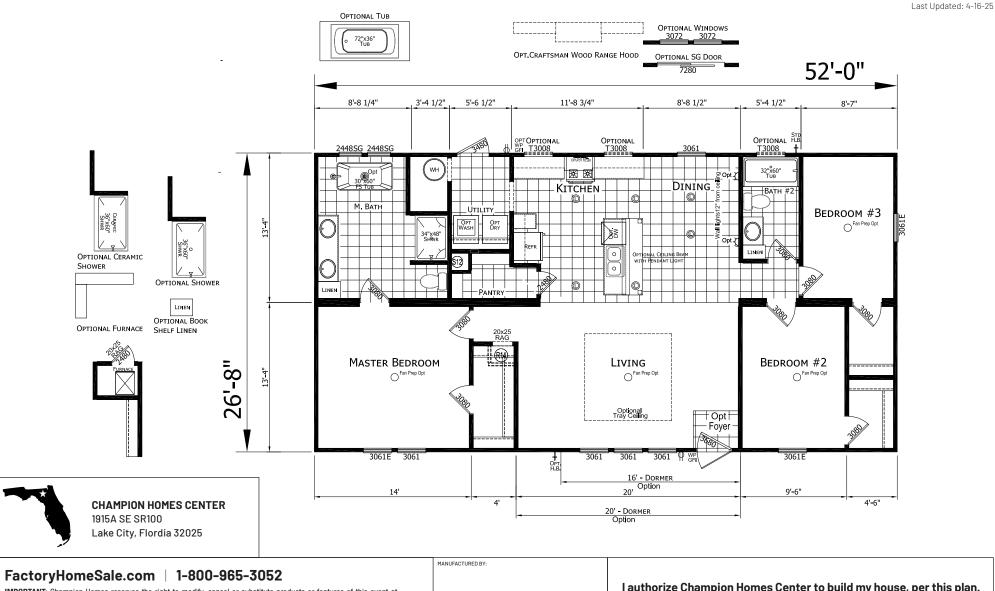

## **Pine Manor Series**

1387 SQ. FT. (Approximate) 3 Bedroom, 2 Bath

CHAMPION<sup>®</sup> HOMES

**IMPORTANT:** Champion Homes reserves the right to modify, cancel or substitute products or features of this event at any time without prior notice or obligation. Pictures and other promotional materials are representative and may depict or contain floor plans, square footages, elevations, options, upgrades, extra design features, decorations, floor coverings, specialty light fixtures, custom paint and wall coverings, window treatments, landscaping, sound and alarm systems, furnishings, appliances, and other designer/decorator features and amenities that are not included as part of the home and/or may not be available at all locations. Home, pricing and community information is subject to change, and homes to prior sale, at any time without notice or obligation. ©2021 Champion Homes. All rights reserved.