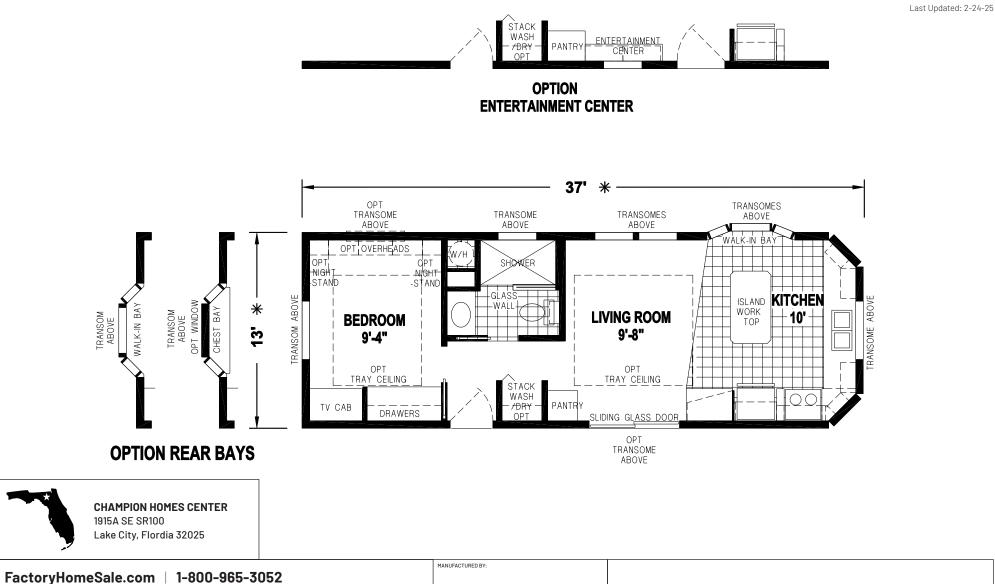

## Montrose

## Palm Bay Elite Series 481 SQ. FT. (Approximate) 1 Bedroom, 1 Bath





## **IMPORTANT:** Alta Cima Corp reserves the right to modify, cancel or substitute products or features of this event at any time without prior notice or obligation. Pictures and other promotional materials are representative and may depict or contain floor plans, square footages, elevations, options, upgrades, extra design features, decorations, floor coverings, specialty light fixtures, custom paint and wall coverings, window treatments, landscaping, sound and alarm systems, furnishings, appliances, and other designer/decorator features and amenities that are not included as part of the home and/or may not be available at all locations. Home, pricing and community information is subject to change, and homes to prior sale, at any time without notice or obligation. ©2020 Alta Cima Corp.