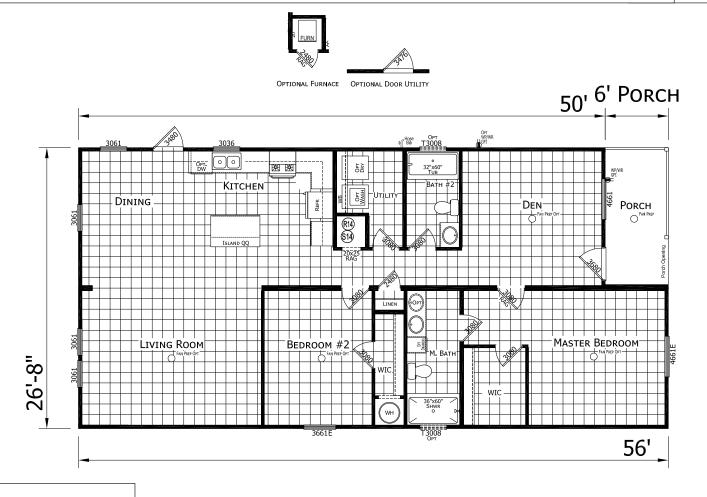

## Lake Manor Series

1,415 SQ. FT. (Approximate) 2 Bedroom, 2 Bath

Last Updated: 8-23-24

MANUFACTURED BY:

**CHAMPION HOMES CENTER** 1915A SE SR100 Lake City, Flordia 32025