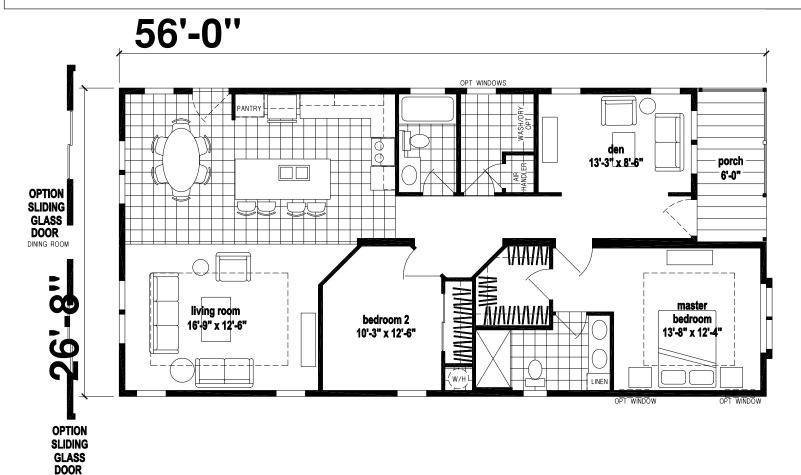

## **Middletown**

Silver Springs Limited Series

1416 SQ. FT. (Approximate) 2 Bedrooms, 2 Baths

Last Updated: 2-24-25

W/FREESTANDING RANGE HOOD

WALK-IN **SHOWER BATH** 

**@LIVING ROOM** 