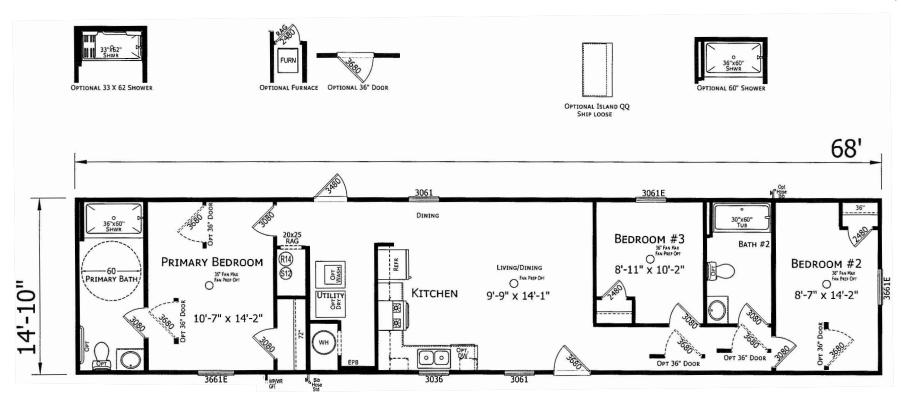

## Mershon

Champion Series (Lake City, FL)

1,009 SQ. FT. (Approximate) 3 Bedroom, 2 Bath

Last Updated: 5-28-25