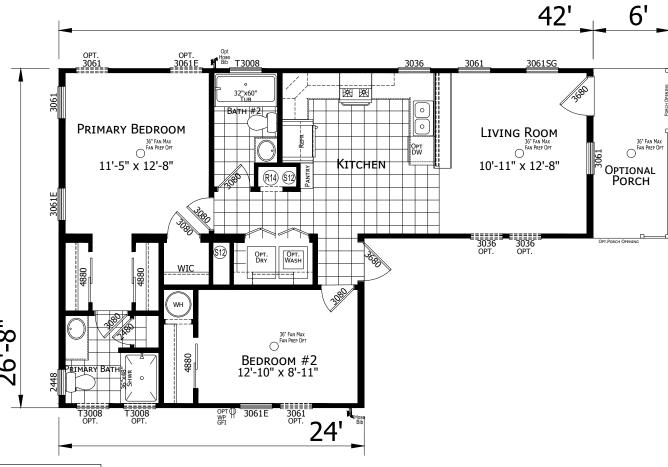

## Mckenna

**Homes of Merit Community Series** 

880 SQ. FT. (Approximate) 2 Bedroom, 2 Bath

Last Updated: 4-17-25