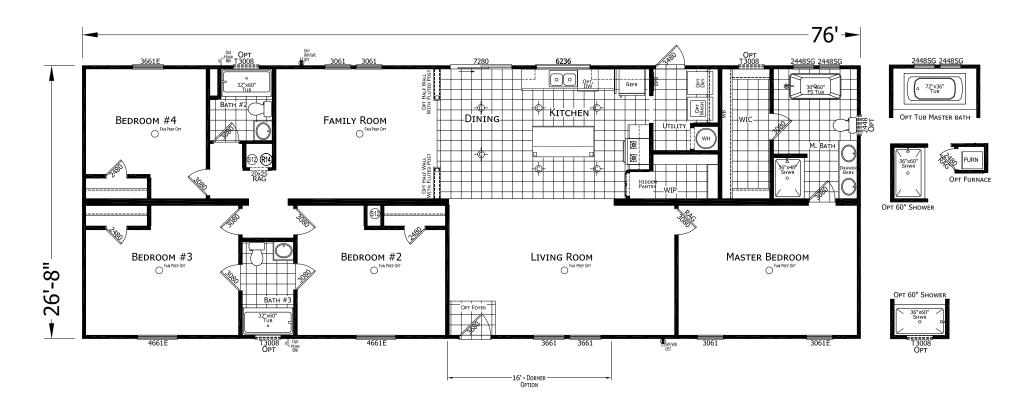

## McRae

Pine Manor Series

2027 SQ. FT. (Approximate) 4 Bedroom, 2 Bath

Last Updated: 4-16-25