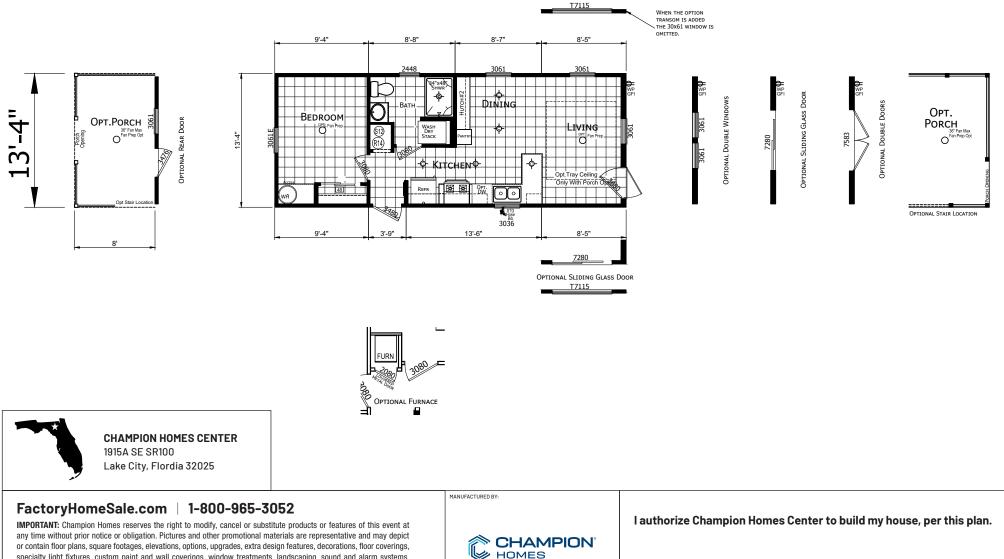

## *Trinity Series* **467 SQ. FT.** (Approximate) 1 Bedroom, 1 Bath

CHAMPION® HOMES CENTER

Last Updated: 8-2-24

any time without prior notice or obligation. Pictures and other promotional materials are representative and may depict or contain floor plans, square footages, elevations, options, upgrades, extra design features, decorations, floor coverings, specialty light fixtures, custom paint and wall coverings, window treatments, landscaping, sound and alarm systems, furnishings, appliances, and other designer/decorator features and amenities that are not included as part of the home and/or may not be available at all locations. Home, pricing and community information is subject to change, and homes to prior sale, at any time without notice or obligation. ©2020 Alta Cima Corp. All rights reserved.