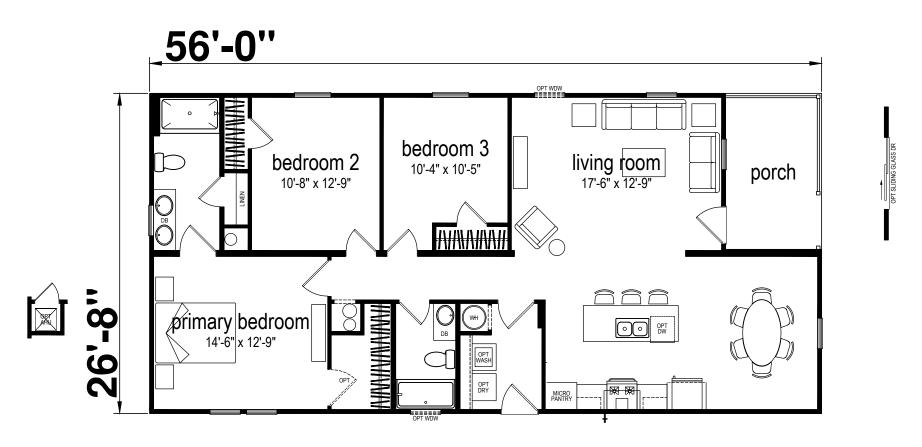

## **Mayport**

Champion Series by Champion Homes (Bartow, FL)

1389 SQ. FT. (Approximate) 3 Bedroom, 2 Bath

Last Updated: 3-17-25